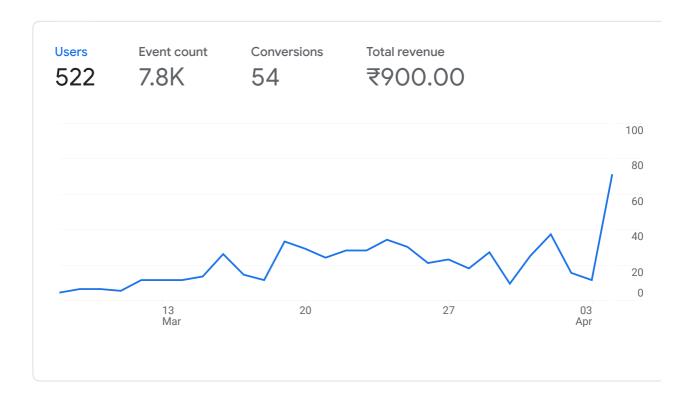

# **ODS Ad Report**

March 15, 2022 - April 5, 2022

# **Event Count Report**



# Page and Screens Report



### Views and Users by Page title and screen class



# **Traffic Acquisition Report**



### Users by Session default channel grouping



# Google Ads Analytics Report



3.9%



0.4%

### Devices

95.6%



ਮੋ-sed on the 97% of your impressions with "Frown gender and age. ②





### Ad schedule



All campaigns

(1/1)















| PAGE TITLE AND S      | VIEWS |
|-----------------------|-------|
| Buy Best OnI Shopping | 697   |
| Shop - Onll Shopping  | 272   |
| Tropicalginl Shopping | 109   |
| Checkoutl Shopping    | 103   |
| Cart - Onll Shopping  | 82    |
| My accountl Shopping  | 75    |
| Nummit sprl Shopping  | 75    |





© 2022 Google | Analytics home | Terms of Service | Privacy Policy | 🗓 Send feedback













### WHERE DO YOUR NEW USERS COME FROM?



### WHAT ARE YOUR TOP CAMPAIGNS?

| SESSION DEFAULT | SESSIONS |
|-----------------|----------|
| Organic Search  | 372      |
| Paid Search     | 160      |
| Direct          | 74       |
| Organic Social  | 59       |
| Referral        | 7        |
| Unassigned      | 4        |



### HOW ARE ACTIVE USERS TRENDING?



### HOW WELL DO YOU RE