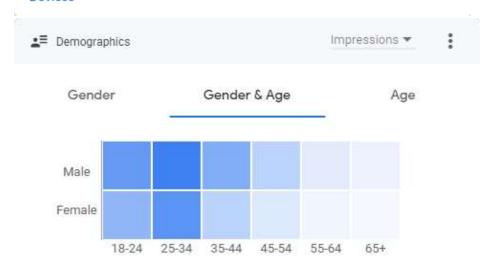

### Devices

95.6%

ਮੋ-sed on the 97% of your impressions with "Frown gender and age. ②