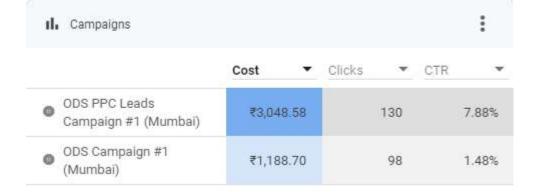

### WHAT ARE YOUR TOP CAMPAIGNS?

| SESSION DEFAULT | SESSIONS |
|-----------------|----------|
| Organic Search  | 372      |
| Paid Search     | 160      |
| Direct          | 74       |
| Organic Social  | 59       |
| Referral        | 7        |
| Unassigned      | 4        |