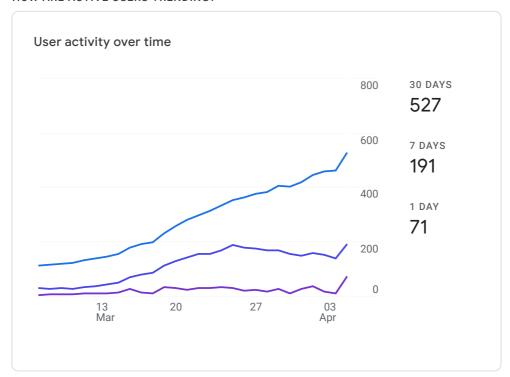

aigns

(1/1)















| PAGE TITLE AND S      | VIEWS |
|-----------------------|-------|
| Buy Best OnI Shopping | 697   |
| Shop - Onll Shopping  | 272   |
| Tropicalginl Shopping | 109   |
| Checkoutl Shopping    | 103   |
| Cart - Onll Shopping  | 82    |
| My accountl Shopping  | 75    |
| Nummit sprl Shopping  | 75    |





© 2022 Google | Analytics home | Terms of Service | Privacy Policy | 🗓 Send feedback













### WHERE DO YOUR NEW USERS COME FROM?



### WHAT ARE YOUR TOP CAMPAIGNS?

| SESSION DEFAULT | SESSIONS |
|-----------------|----------|
| Organic Search  | 372      |
| Paid Search     | 160      |
| Direct          | 74       |
| Organic Social  | 59       |
| Referral        | 7        |
| Unassigned      | 4        |



### HOW ARE ACTIVE USERS TRENDING?



### HOW WELL DO YOU RETAIN YOUR USERS?



### WHICH PAGES AND SCREENS GET THE MOST VIEWS?

| PAGE TITLE AND SCREE          | VIEWS |
|-------------------------------|-------|
| Buy Best Onlineental Shopping | 697   |
| Shop - Online Dental Shopping | 272   |
| Tropicalgin - Oental Shopping | 109   |
| Checkout - Onlental Shopping  | 103   |
| Cart - Online Dental Shopping | 82    |
| My account - Oental Shopping  | 75    |
| Nummit sprayntal Shopping     | 75    |

### WHAT ARE YOUR TOP EVENTS?



### WHAT ARE YOUR TOP CONVERSIONS?

# Conversions by Event name EVENT NAME CONVERSIONS purchase 54

### WHAT ARE YOUR TOP SELLING PRODUCTS?



### HOW DOES ACTIVITY ON YOUR PLATFORMS COMPARE?

View conversions →



© 2022 Google | Analytics home | Terms of Service | Privacy Policy | 🗓 Send feed