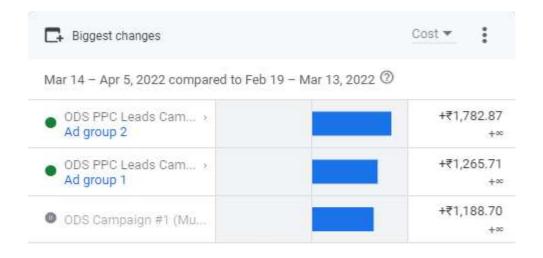

# **ODS Ad Report**

March 15, 2022 - April 5, 2022

# **Event Count Report**



# Page and Screens Report



### Views and Users by Page title and screen class



# **Traffic Acquisition Report**



### Users by Session default channel grouping



# Google Ads Analytics Report



3.9%



0.4%

### Devices

95.6%



ਮੋ-sed on the 97% of your impressions with "Frown gender and age. ②





### Ad schedule



All campaigns

(1/1)















| PAGE TITLE AND S      | VIEWS |
|-----------------------|-------|
| Buy Best OnI Shopping | 697   |
| Shop - Onll Shopping  | 272   |
| Tropicalginl Shopping | 109   |
| Checkoutl Shopping    | 103   |
| Cart - Onll Shopping  | 82    |
| My accountl Shopping  | 75    |
| Nummit sprl Shopping  | 75    |





© 2022 Google | Analytics home | Terms of Service | Privacy Policy | 🗓 Send feedback













### WHERE DO YOUR NEW USERS COME FROM?



### WHAT ARE YOUR TOP CAMPAIGNS?

| SESSION DEFAULT | SESSIONS |
|-----------------|----------|
| Organic Search  | 372      |
| Paid Search     | 160      |
| Direct          | 74       |
| Organic Social  | 59       |
| Referral        | 7        |
| Unassigned      | 4        |



### HOW ARE ACTIVE USERS TRENDING?



### HOW WELL