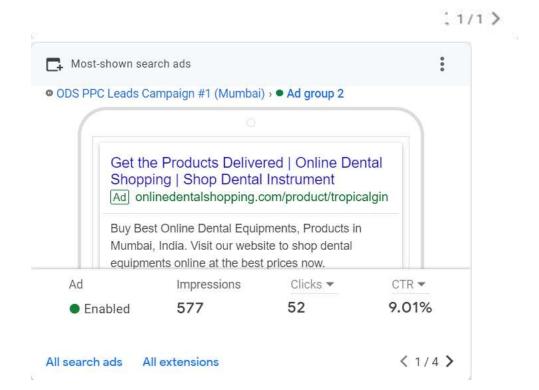

# **ODS Ad Report**

March 15, 2022 - April 5, 2022

# **Event Count Report**



# Page and Screens Report



### Views and Users by Page title and screen class



# **Traffic Acquisition Report**



### Users by Session default channel grouping



# Google Ads Analytics Report



3.9%



0.4%

### Devices

95.6%



ਮੋ-sed on the 97% of your impressions with "Frown gender and age. ②





### Ad schedule



All campaigns

(1/1)















| PAGE TITLE AND S      | VIEWS |
|-----------------------|-------|
| Buy Best OnI Shopping | 697   |
| Shop - Onll Shopping  | 272   |
| Tropicalginl Shopping | 109   |
| Checkoutl Shopping    | 103   |
| Cart - Onll Shopping  | 82    |
| My accountl Shopping  | 75    |
| Nummit sprl Shopping  | 75    |





© 2022 Google | Analytics home | Terms of Service | Privacy Policy | 🗓 Send feedback













### WHERE DO YOUR NEW USERS COME FROM?



### WHAT ARE YOUR TOP CAMPAIGNS?

| SESSION DEFAULT | SESSIONS |
|-----------------|----------|
| Organic Search  | 372      |
| Paid Search     | 160      |
| Direct          | 74       |
| Organic Social  | 59       |
| Referral        | 7        |
| Unassigned      | 4        |



### HOW ARE ACTIVE USERS TRENDING?



### HOW WELL D