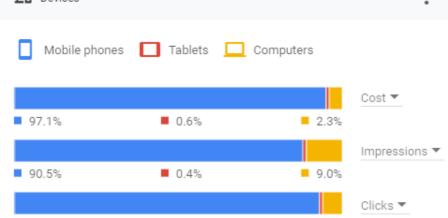

### Devices

95.6%

ਮੋ-sed on the 97% of your impressions with "Frown gender and age. ②