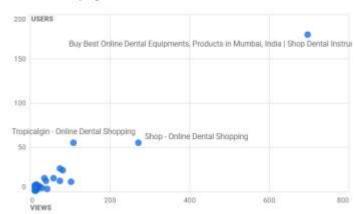

# Page and Screens Report

### Views and Users by Page title and screen class

### Ad schedule

All campaigns

(1/1)

| PAGE TITLE AND S      | VIEWS |
|-----------------------|-------|
| Buy Best OnI Shopping | 697   |
| Shop - Onll Shopping  | 272   |
| Tropicalginl Shopping | 109   |
| Checkoutl Shopping    | 103   |
| Cart - Onll Shopping  | 82    |
| My accountl Shopping  | 75    |
| Nummit sprl Shopping  | 75    |

### WHICH PAGES AND SCREENS GET THE MOST VIEWS?

| PAGE TITLE AND SCREE          | VIEWS |
|-------------------------------|-------|
| Buy Best Onlineental Shopping | 697   |
| Shop - Online Dental Shopping | 272   |
| Tropicalgin - Oental Shopping | 109   |
| Checkout - Onlental Shopping  | 103   |
| Cart - Online Dental Shopping | 82    |
| My account - Oental Shopping  | 75    |
| Nummit sprayntal Shopping     | 75    |