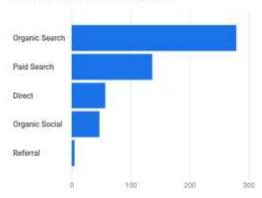

### WHERE DO YOUR NEW USERS COME FROM?

### WHAT ARE YOUR TOP CAMPAIGNS?

| SESSION DEFAULT | SESSIONS |
|-----------------|----------|
| Organic Search  | 372      |
| Paid Search     | 160      |
| Direct          | 74       |
| Organic Social  | 59       |
| Referral        | 7        |
| Unassigned      | 4        |