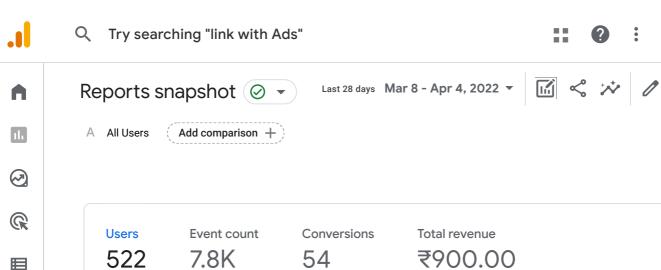

5, 2022

# **Event Count Report**



# Page and Screens Report



### Views and Users by Page title and screen class



# **Traffic Acquisition Report**



### Users by Session default channel grouping



# Google Ads Analytics Report



3.9%



0.4%

### Devices

95.6%



ਮੋ-sed on the 97% of your impressions with "Frown gender and age. ②





### Ad schedule



All campaigns

(1/1)















| PAGE TITLE AND S      | VIEWS |
|-----------------------|-------|
| Buy Best OnI Shopping | 697   |
| Shop - Onll Shopping  | 272   |
| Tropicalginl Shopping | 109   |
| Checkoutl Shopping    | 103   |
| Cart - Onll Shopping  | 82    |
| My accountl Shopping  | 75    |
| Nummit sprl Shopping  | 75    |





© 2022 Google | Analytics home | Terms of Service | Privacy Policy | 🗓 Send feedback













### WHERE DO YOUR NEW USERS COME FROM?



### WHAT ARE YOUR TOP CAMPAIGNS?

| SESSION DEFAULT | SESSIONS |
|-----------------|----------|
| Organic Search  | 372      |
| Paid Search     | 160      |
| Direct          | 74       |
| Organic Social  | 59       |
| Referral        | 7        |
| Unassigned      | 4        |



### HOW ARE ACTIVE USERS TRENDING?



### HOW WELL DO YOU RETAIN YOUR USERS?



### WHICH PAGES AND SCREENS GET THE MOST VIEWS?

| PAGE TITLE AND SCREE          | VIEWS |
|-------------------------------|-------|
| Buy Best Onlineental Shopping | 697   |
| Shop - Online Dental Shopping | 272   |
| Tropicalgin - Oental Shopping | 109   |
| Checkout - Onlental Shopping  | 103   |
| Cart - Online Dental Shopping | 82    |
| My account - Oental Shopping  | 75