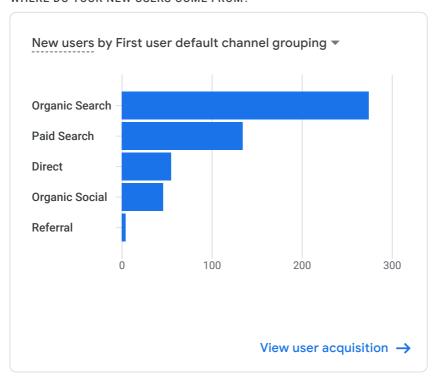

### WHERE DO YOUR NEW USERS COME FROM?

### Users by Session default channel grouping