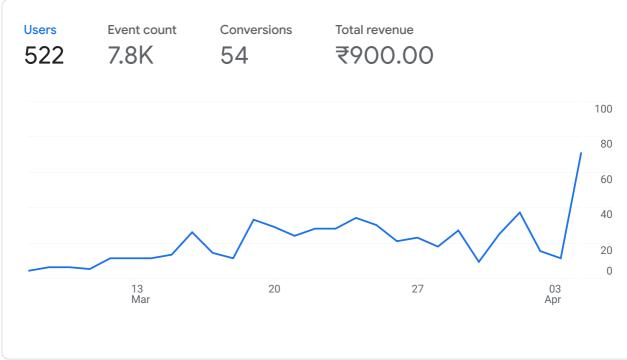

, 2022

# **Event Count Report**



# Page and Screens Report



### Views and Users by Page title and screen class



# **Traffic Acquisition Report**



### Users by Session default channel grouping



# Google Ads Analytics Report



3.9%



0.4%

### Devices

95.6%



ਮੋ-sed on the 97% of your impressions with "Frown gender and age. ②





### Ad schedule



All campaigns

(1/1)















| PAGE TITLE AND S      | VIEWS |
|-----------------------|-------|
| Buy Best OnI Shopping | 697   |
| Shop - Onll Shopping  | 272   |
| Tropicalginl Shopping | 109   |
| Checkoutl Shopping    | 103   |
| Cart - Onll Shopping  | 82    |
| My accountl Shopping  | 75    |
| Nummit sprl Shopping  | 75    |





© 2022 Google | Analytics home | Terms of Service | Privacy Policy | 🗓 Send feedback













### WHERE DO YOUR NEW USERS COME FROM?



### WHAT ARE YOUR TOP CAMPAIGNS?

| SESSION DEFAULT | SESSIONS |
|-----------------|----------|
| Organic Search  | 372      |
| Paid Search     | 160      |
| Direct          | 74       |
| Organic Social  | 59       |
| Referral        | 7        |
| Unassigned      | 4        |



### HOW ARE ACTIVE USERS TRENDING?



### HOW WELL DO YOU RETAIN YOUR USERS?



### WHICH PAGES AND SCREENS GET THE MOST VIEWS?

| PAGE TITLE AND SCREE          | VIEWS |
|-------------------------------|-------|
| Buy Best Onlineental Shopping | 697   |
| Shop - Online Dental Shopping | 272   |
| Tropicalgin - Oental Shopping | 109   |
| Checkout - Onlental Shopping  | 103   |
| Cart - Online Dental Shopping | 82    |
| My account - Oental Shopping  | 75