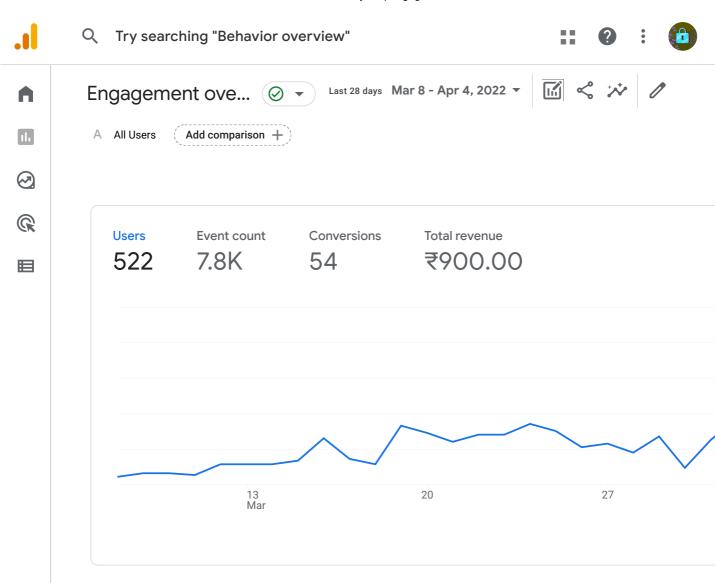

# **ODS Ad Report**

March 15, 2022 - April 5, 2022

# **Event Count Report**



# Page and Screens Report



### Views and Users by Page title and screen class



# **Traffic Acquisition Report**



### Users by Session default channel grouping



# Google Ads Analytics Report



3.9%



0.4%

### Devices

95.6%



ਮੋ-sed on the 97% of your impressions with "Frown gender and age. ②





### Ad schedule



All campaigns

(1/1)















| PAGE TITLE AND S      | VIEWS |
|-----------------------|-------|
| Buy Best OnI Shopping | 697   |
| Shop - Onll Shopping  | 272   |
| Tropicalginl Shopping | 109   |
| Checkoutl Shopping    | 103   |
| Cart - Onll Shopping  | 82    |
| My accountl Shopping  | 75    |
| Nummit sprl Shopping  | 75    |





© 2022 Google | Analytics home | Terms of Service | Privacy Policy | 🗓 Send feedback













### WHERE DO YOUR NEW USERS COME FROM?



### WHAT ARE YOUR TOP CAMPAIGNS?

| SESSION DEFAULT | SESSIONS |
|-----------------|----------|
| Organic Search  | 372      |
| Paid Search     | 160      |
| Direct          | 74       |
| Organic Social  | 59       |
| Referral        | 7        |
| Unassigned      | 4        |



### HOW ARE ACTIVE USERS TRENDING?



### HOW WELL DO