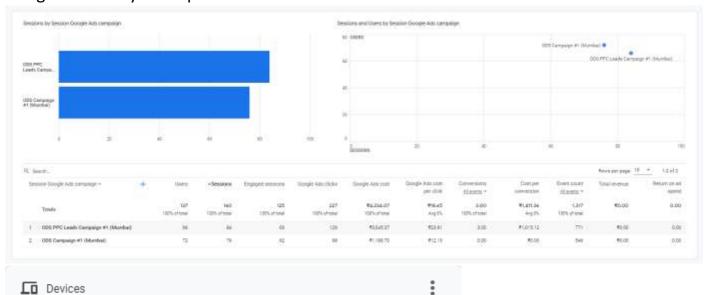

# Google Ads Analytics Report

3.9%

0.4%

### Devices

95.6%

ਮੋ-sed on the 97% of your impressions with "Frown gender and age. ②