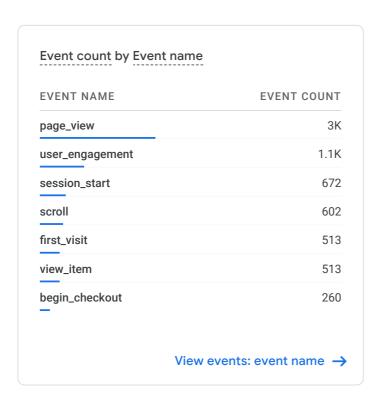

# **ODS Ad Report**

March 15, 2022 - April 5, 2022

# **Event Count Report**



# Page and Screens Report



### Views and Users by Page title and screen class



# **Traffic Acquisition Report**



### Users by Session default channel grouping



# Google Ads Analytics Report



3.9%



0.4%

### Devices

95.6%



ਮੋ-sed on the 97% of your impressions with "Frown gender and age. ②





### Ad schedule



All campaigns

(1/1)















| PAGE TITLE AND S      | VIEWS |
|-----------------------|-------|
| Buy Best OnI Shopping | 697   |
| Shop - Onll Shopping  | 272   |
| Tropicalginl Shopping | 109   |
| Checkoutl Shopping    | 103   |
| Cart - Onll Shopping  | 82    |
| My accountl Shopping  | 75    |
| Nummit sprl Shopping  | 75    |





© 2022 Google | Analytics home | Terms of Service | Privacy Policy | 🗓 Send feedback













### WHERE DO YOUR NEW USERS COME FROM?



### WHAT ARE YOUR TOP CAMPAIGNS?

| SESSION DEFAULT | SESSIONS |
|-----------------|----------|
| Organic Search  | 372      |
| Paid Search     | 160      |
| Direct          | 74       |
| Organic Social  | 59       |
| Referral        | 7        |
| Unassigned      | 4        |



### HOW ARE ACTIVE USERS TRENDING?



### HOW WELL DO YOU RETA