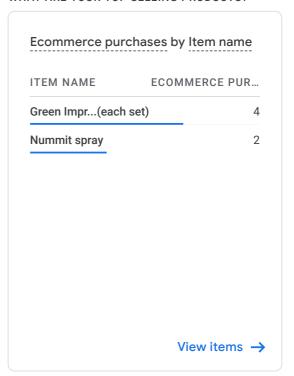

| 74       |
| Organic Social  | 59       |
| Referral        | 7        |
| Unassigned      | 4        |



### HOW ARE ACTIVE USERS TRENDING?



### HOW WELL DO YOU RETAIN YOUR USERS?



### WHICH PAGES AND SCREENS GET THE MOST VIEWS?

| PAGE TITLE AND SCREE          | VIEWS |
|-------------------------------|-------|
| Buy Best Onlineental Shopping | 697   |
| Shop - Online Dental Shopping | 272   |
| Tropicalgin - Oental Shopping | 109   |
| Checkout - Onlental Shopping  | 103   |
| Cart - Online Dental Shopping | 82    |
| My account - Oental Shopping  | 75    |
| Nummit sprayntal Shopping     | 75    |

### WHAT ARE YOUR TOP EVENTS?



### WHAT ARE YOUR TOP CONVERSIONS?

# Conversions by Event name EVENT NAME CONVERSIONS purchase 54

### WHAT ARE YOUR TOP SELLING PRODUCTS?



### HOW DOES ACTIVITY ON YOUR PLATFORMS COMPARE?

View conversions →



© 2022 Google | Analytics home | Terms of Service | Privacy Policy | 🗓 Send feedback