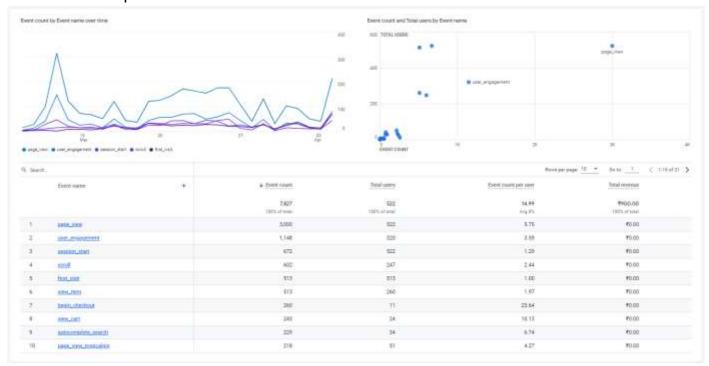

# **ODS Ad Report**

March 15, 2022 - April 5, 2022

# **Event Count Report**



# Page and Screens Report



### Views and Users by Page title and screen class



# **Traffic Acquisition Report**



### Users by Session default channel grouping



# Google Ads Analytics Report



3.9%



0.4%

### Devices

95.6%



ਮੋ-sed on the 97% of your impressions with "Frown gender and age. ②





### Ad schedule



All campaigns

(1/1)















| PAGE TITLE AND S      | VIEWS |
|-----------------------|-------|
| Buy Best OnI Shopping | 697   |
| Shop - Onll Shopping  | 272   |
| Tropicalginl Shopping | 109   |
| Checkoutl Shopping    | 103   |
| Cart - Onll Shopping  | 82    |
| My accountl Shopping  | 75    |
| Nummit sprl Shopping  | 75    |





© 2022 Google | Analytics home | Terms of Service | Privacy Policy | 🗓 Send feedback













### WHERE DO YOUR NEW US