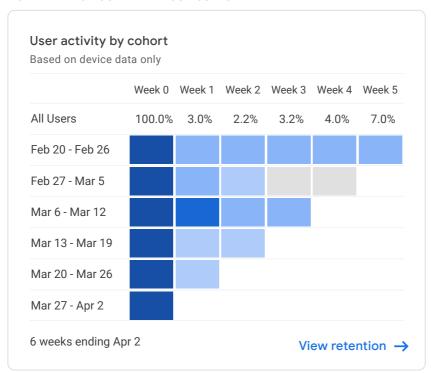

ND S      | VIEWS |
|-----------------------|-------|
| Buy Best OnI Shopping | 697   |
| Shop - Onll Shopping  | 272   |
| Tropicalginl Shopping | 109   |
| Checkoutl Shopping    | 103   |
| Cart - Onll Shopping  | 82    |
| My accountl Shopping  | 75    |
| Nummit sprl Shopping  | 75    |





© 2022 Google | Analytics home | Terms of Service | Privacy Policy | 🗓 Send feedback













### WHERE DO YOUR NEW USERS COME FROM?



### WHAT ARE YOUR TOP CAMPAIGNS?

| SESSION DEFAULT | SESSIONS |
|-----------------|----------|
| Organic Search  | 372      |
| Paid Search     | 160      |
| Direct          | 74       |
| Organic Social  | 59       |
| Referral        | 7        |
| Unassigned      | 4        |



### HOW ARE ACTIVE USERS TRENDING?



### HOW WELL DO YOU RETAIN YOUR USERS?



### WHICH PAGES AND SCREENS GET THE MOST VIEWS?

| PAGE TITLE AND SCREE          | VIEWS |
|-------------------------------|-------|
| Buy Best Onlineental Shopping | 697   |
| Shop - Online Dental Shopping | 272   |
| Tropicalgin - Oental Shopping | 109   |
| Checkout - Onlental Shopping  | 103   |
| Cart - Online Dental Shopping | 82    |
| My account - Oental Shopping  | 75    |
| Nummit sprayntal Shopping     | 75    |

### WHAT ARE YOUR TOP EVENTS?



### WHAT ARE YOUR TOP CONVERSIONS?

# Conversions by Event name EVENT NAME CONVERSIONS purchase 54

### WHAT ARE YOUR TOP SELLING PRODUCTS?



### HOW DOES ACTIVITY ON YOUR PLATFORMS COMPARE?

View conversions →



© 2022 Google | Analytics home | Terms of Service | Privacy Policy | 🗓 Send feedback