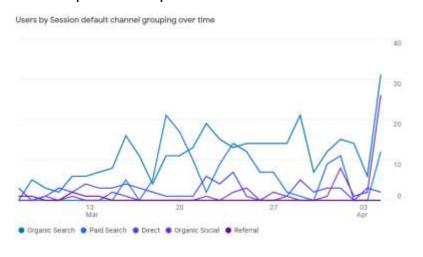

# **ODS Ad Report**

March 15, 2022 - April 5, 2022

# **Event Count Report**



# Page and Screens Report



### Views and Users by Page title and screen class



# **Traffic Acquisition Report**



### Users by Session default channel grouping



# Google Ads Analytics Report



3.9%



0.4%

### Devices

95.6%



ਮੋ-sed on the 97% of your impressions with "Frown gender and age. ②





### Ad schedule



All campaigns

(1/1)















| PAGE TITLE AND S      | VIEWS |
|-----------------------|-------|
| Buy Best OnI Shopping | 697   |
| Shop - Onll Shopping  | 272   |
| Tropicalginl Shopping | 109   |
| Checkoutl Shopping    | 103   |
| Cart - Onll Shopping  | 82    |
| My accountl Shopping  | 75    |
| Nummit sprl Shopping  | 75    |





© 2022 Google | Analytics home | Terms of Service | Privacy Policy | 🗓 Send feedback













### WHERE DO YOUR NEW USERS COME FROM?



### WHAT ARE YOUR TOP CAMPAIGNS?

| SESSION DEFAULT | SESSIONS |
|-----------------|----------|
| Org