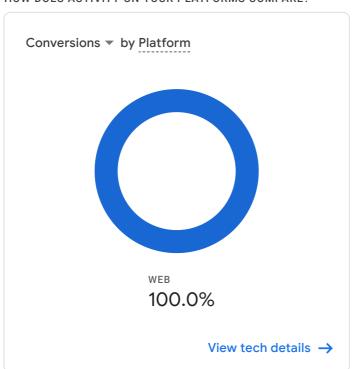

### HOW DOES ACTIVITY ON YOUR PLATFORMS COMPARE?

View conversions →

© 2022 Google | Analytics home | Terms of Service | Privacy Policy | 🗓 Send feedback