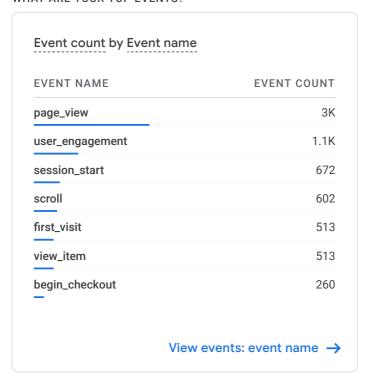

MPAIGNS?

| SESSION DEFAULT | SESSIONS |
|-----------------|----------|
| Organic Search  | 372      |
| Paid Search     | 160      |
| Direct          | 74       |
| Organic Social  | 59       |
| Referral        | 7        |
| Unassigned      | 4        |



### HOW ARE ACTIVE USERS TRENDING?



### HOW WELL DO YOU RETAIN YOUR USERS?



### WHICH PAGES AND SCREENS GET THE MOST VIEWS?

| PAGE TITLE AND SCREE          | VIEWS |
|-------------------------------|-------|
| Buy Best Onlineental Shopping | 697   |
| Shop - Online Dental Shopping | 272   |
| Tropicalgin - Oental Shopping | 109   |
| Checkout - Onlental Shopping  | 103   |
| Cart - Online Dental Shopping | 82    |
| My account - Oental Shopping  | 75    |
| Nummit sprayntal Shopping     | 75    |

### WHAT ARE YOUR TOP EVENTS?



### WHAT ARE YOUR TOP CONVERSIONS?

# Conversions by Event name EVENT NAME CONVERSIONS purchase 54

### WHAT ARE YOUR TOP SELLING PRODUCTS?



### HOW DOES ACTIVITY ON YOUR PLATFORMS COMPARE?

View conversions →



© 2022 Google | Analytics home | Terms of Service | Privacy Policy | 🗓 Send feedback