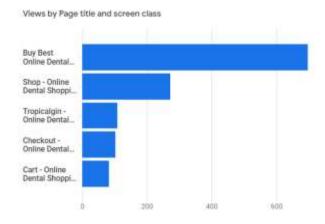

# Page and Screens Report

### Views and Users by Page title and screen class

### Ad schedule

All campaigns

(1/1)

| PAGE TITLE AND S      | VIEWS |
|-----------------------|-------|
| Buy Best OnI Shopping | 697   |
| Shop - Onll Shopping  | 272   |
| Tropicalginl Shopping | 109   |
| Checkoutl Shopping    | 103   |
| Cart - Onll Shopping  | 82    |
| My accountl Shopping  | 75    |
| Nummit sprl Shopping  | 75    |

### WHICH PAGES AND SCREENS GET THE MOST VIEWS?

| PAGE TITLE AND SCREE          | VIEWS |
|-------------------------------|-------|
| Buy Best Onlineental Shopping | 697   |
| Shop - Online Dental Shopping | 272   |
| Tropicalgin - Oental Shopping | 109   |
| Checkout - Onlental Shopping  | 103   |
| Cart - Online Dental Shopping | 82    |
| My account - Oental Shopping  | 75    |
| Nummit sprayntal Shopping     | 75    |