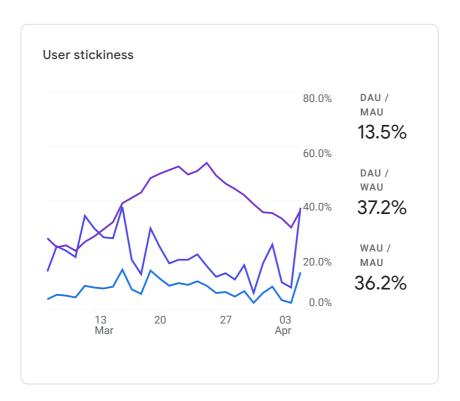

# **ODS Ad Report**

March 15, 2022 - April 5, 2022

# **Event Count Report**



# Page and Screens Report



### Views and Users by Page title and screen class



# **Traffic Acquisition Report**



### Users by Session default channel grouping



# Google Ads Analytics Report



3.9%



0.4%

### Devices

95.6%



ਮੋ-sed on the 97% of your impressions with "Frown gender and age. ②





### Ad schedule



All campaigns

(1/1)















| PAGE TITLE AND S      | VIEWS |
|-----------------------|-------|
| Buy Best OnI Shopping | 697   |
| Shop - Onll Shopping  | 272   |
| Tropicalginl Shopping | 109   |
| Checkoutl Shopping    | 103   |
| Cart - Onll Shopping  | 82    |
| My accountl Shopping  | 75    |
| Nummit sprl Shopping  | 75    |





© 2022 Google | Analytics home | Terms of Service | Privacy Policy | 🗓 Send feedback













### WHERE DO YOUR NEW USERS COME FROM?



### WHAT ARE YOUR TOP CAMPAIGNS?

| SESSION DEFAULT | SESSIONS |
|-----------------|----------|
| Organic Search  | 372      |
| Paid Search     | 160      |
| Direct          | 74       |
| Organic Social  | 59       |
| Referral        | 7        |
| Unassigned      | 4        |



### HOW ARE ACTIVE USERS TRENDING?



### HOW WELL DO YOU RETAIN YOUR USERS?



### WHICH PAGES AND SCREENS GET THE MOST VIEWS?

| PAGE TITLE AND SCREE          | VIEWS |
|-------------------------------|-------|
| Buy Best Onlineental Shopping | 697   |
| Shop - Online Dental Shopping | 272   |
| Tropicalgin - Oental Shopping | 109   |
| Checkout - Onlental Shopping  |